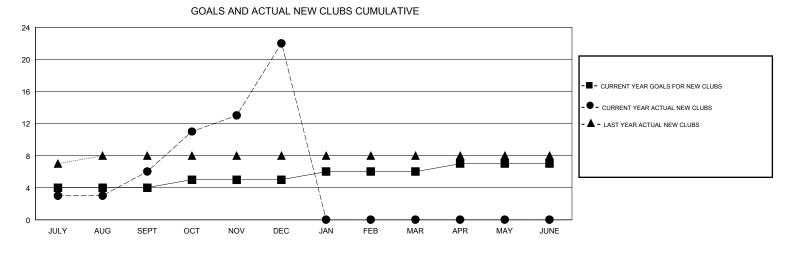

## District 3233G1

Results as of: 12/31/2019

| GMT:          |               | L           | OCATION INDIA |                       |                           |                         | GMT CA                                             |  |
|---------------|---------------|-------------|---------------|-----------------------|---------------------------|-------------------------|----------------------------------------------------|--|
|               | Club          | os          |               | Members               |                           |                         |                                                    |  |
|               | RESULTS FOR   | R 2019-2020 |               | RESULTS FOR 2019-2020 |                           |                         |                                                    |  |
| QUARTER       | NEW CLUB GOAL | NEW CLUBS   | DROPPED CLUBS | QUARTER               | MEMBER GROWTH NET<br>GOAL | MEMBER GROWTH<br>ACTUAL | DROPPED<br>MEMBERS ACTUAL<br>(including transfers) |  |
| JULY/AUG/SEPT | 4             | 6           | 1             | JULY/AUG/SEPT         | 250                       | 128                     | 151                                                |  |
| OCT/NOV/DEC   | 1             | 16          | 7             | OCT/NOV/DEC           | 100                       | 300                     | 979                                                |  |
| JAN/FEB/MAR   | 1             | 0           | 0             | JAN/FEB/MAR           | 75                        | 0                       | 0                                                  |  |
| APR/MAY/JUNE  | 1             | 0           | 0             | APR/MAY/JUNE          | 75                        | 0                       | 0                                                  |  |