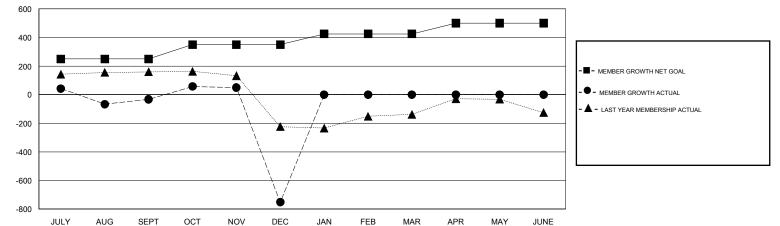

## District 3233G1

Results as of: 12/31/2019

| GMT:          |               | L           | OCATION INDIA |                       |                           |                         | GMT CA                                             |  |
|---------------|---------------|-------------|---------------|-----------------------|---------------------------|-------------------------|----------------------------------------------------|--|
|               | Club          | os          |               | Members               |                           |                         |                                                    |  |
|               | RESULTS FOR   | R 2019-2020 |               | RESULTS FOR 2019-2020 |                           |                         |                                                    |  |
| QUARTER       | NEW CLUB GOAL | NEW CLUBS   | DROPPED CLUBS | QUARTER               | MEMBER GROWTH NET<br>GOAL | MEMBER GROWTH<br>ACTUAL | DROPPED<br>MEMBERS ACTUAL<br>(including transfers) |  |
| JULY/AUG/SEPT | 4             | 6           | 1             | JULY/AUG/SEPT         | 250                       | 128                     | 151                                                |  |
| OCT/NOV/DEC   | 1             | 16          | 7             | OCT/NOV/DEC           | 100                       | 300                     | 979                                                |  |
| JAN/FEB/MAR   | 1             | 0           | 0             | JAN/FEB/MAR           | 75                        | 0                       | 0                                                  |  |
| APR/MAY/JUNE  | 1             | 0           | 0             | APR/MAY/JUNE          | 75                        | 0                       | 0                                                  |  |